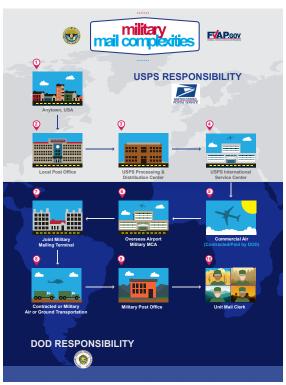

# MILITARY POSTAL AUTOMATED REDIRECTION SYSTEM

The cycle time to request and return an absentee ballot may serve as a hindrance to voting absentee successfully. The Department, with the Military Postal Service Agency (MPSA) as the lead, is coordinating with the Department of State and the United States Postal Service (USPS) to modernize military mail delivery. The system, known as Military PARS, will redirect undeliverableas-addressed election materials to military and diplomatic addresses in the same manner as civilian mail. This will occur at the first processing point stateside — rather than at a

distant, overseas processing center.

This modernization drastically improve the transit time required to receive a blank ballot, and provide the voter with every opportunity to submit the ballot in a timely MPSA estimates fashion. that the system will reduce the time required for election materials to be redirected by a range of 7 to 30 days. Military PARS began the process in 2013; it is on track for the scheduled completion date in October 2014 and will be fully established as States begin mailing ballots for the 2016 election cycle.